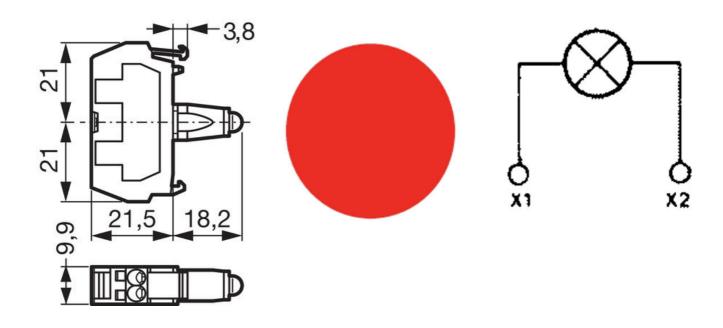

## **SPECIFICATIONS**

| Approvals                                 | UL 508, CSA 22.2, BV, CB, CE |
|-------------------------------------------|------------------------------|
| Climate resistance cyclic damp heat       | IEC 60068-2-3                |
| Climate resistance to sea air             | IEC 60068-2-52               |
| Climate-resistant heat                    | IEC 60068-2-30               |
| Color                                     | Red                          |
| Connection solid wire max                 | 2,5 mm²                      |
| Connection stranded wire with ferrule max | 1.5 mm <sup>2</sup>          |
| Connection stranded wire with ferrule min | 0.5 mm <sup>2</sup>          |
| Frequenze                                 | 50/60 Hz                     |
| LED supply voltage                        | 230V AC                      |
| LED Voltage Tolerance                     | ± 30%                        |
|                                           |                              |

| Lifetime at rated supply voltage (25°C)                                  | 100000 h   |
|--------------------------------------------------------------------------|------------|
| Power consumption                                                        | 16 mA ±30% |
| Protection rating rear of panel                                          | IP20       |
| Rated impulse withstand voltage Uimp (Overvoltage cat III - Pollution 3) | 4 kV       |
| Rated insulation voltage Ui                                              | 300 V      |
| Temperature range bearing, from                                          | -40 °C     |
| Temperature range bearing, to                                            | 70 °C      |
| Temperature range from                                                   | -25 °C     |
| Temperature range to                                                     | 70 °C      |
| Weight                                                                   | 19 g       |