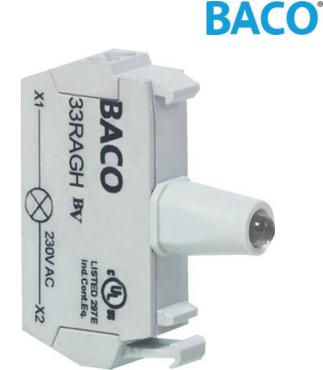

## **LED BLOCKS**

Push in screwless terminals

33RARH LED 230V AC RED PLUG-IN

- Quick connection with no tools required
- Long lifetime up to 100,000 hours
- 5 colour & 3 voltage options
- Finger safe IP20 terminals

## PRODUCT DESCRIPTION

LED blocks with push in screwless terminals offer a fast and secure connection method. Snap directly in the centre position of 1, 3 or 5 position clips.

Suitable for all illuminated pushbutton, selector switch, mushroom or pilot light heads.

Available in colour options, red, green, yellow, white & blue.

Available in voltage options 12-24Vac/dc, 130Vac & 230Vac.

Long lifetime of up to 100,000 hours.